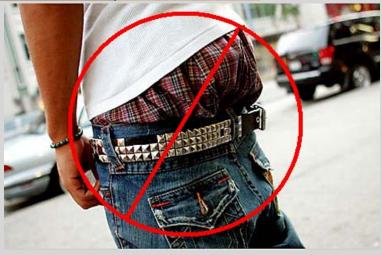

#### OFFICE VISIT

- Arrive a few minutes before your appointment
- Dress for Success
  - No tight fitting clothes
  - No revealing clothes
  - Pants pulled up to your waist
  - Shirt tucked in
  - Belt
  - Hats off inside the building
  - No shower caps
  - No house slippers
- Be ready for a drug test
- Have your schedule filled out
- Have your daily log
- NO CHILDREN